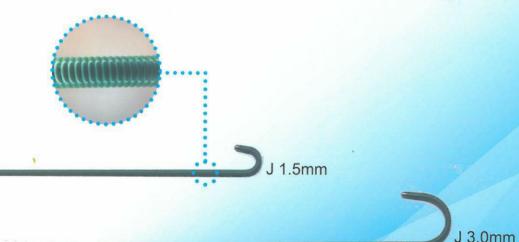

# ✓ Various curve type (Straight, Slightly curve, Curve)

The various curve types can be selected according to the blood vessel condition

#### Straight

| 1 American Internet | 14                                                                 |                                                                                                                                                                   |
|---------------------|--------------------------------------------------------------------|-------------------------------------------------------------------------------------------------------------------------------------------------------------------|
| Diameter            | Length                                                             | Tip type                                                                                                                                                          |
| 0.035"              | 150cm                                                              | J tip (slightly curved, 1.5mm)                                                                                                                                    |
| 0.035"              | 180cm                                                              | J tip (slightly curved, 1.5mm)                                                                                                                                    |
| 0.035"              | 80cm                                                               | J tip (Curved, 3.0mm)                                                                                                                                             |
| 0.035"              | 150cm                                                              | J tip (Curved, 3.0mm)                                                                                                                                             |
| 0.035"              | 180cm                                                              | J tip (Curved, 3.0mm)                                                                                                                                             |
| 0.035"              | 260cm                                                              | J tip (Curved, 3.0mm)                                                                                                                                             |
| 0.035"              | 150cm                                                              | Straight tip                                                                                                                                                      |
| 0.035"              | 260cm                                                              | Straight tip                                                                                                                                                      |
|                     | 0.035"<br>0.035"<br>0.035"<br>0.035"<br>0.035"<br>0.035"<br>0.035" | 0.035" 150cm   0.035" 180cm   0.035" 80cm   0.035" 150cm   0.035" 180cm   0.035" 150cm   0.035" 180cm   0.035" 180cm   0.035" 180cm   0.035" 180cm   0.035" 180cm |